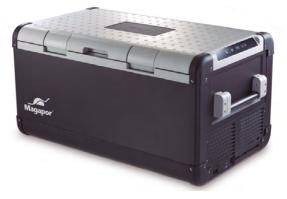

## NT-110

- Heating and cooling by gas compression circuit.
- Digital regulator with resolution 0.1°C
- Built-in neutral zone that reduces the power consumption of the box and extends its useful life.
- CFC-free cooling element.
- A+ rating that reduces energy consumption by 25%.
- Nominal power: 220/75 W.
- Voltage: 100-240 VAC/12-24 DC.
- Frequency: 50/60 Hz.
- Consumption: 10 A.
- Nominal volume: 95 Litres.
- Optimal Semenbag doses: 435.