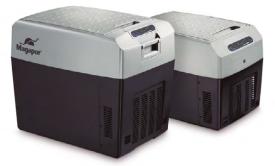

## NT-30 and NT-15

- Peltier cell thermoelectric heating and cooling.
- Digital regulator with resolution 0.1°C
- Built-in neutral zone that reduces the power consumption of the box and extends its useful life.
- A+ rating that reduces energy consumption by 25%.
- Nominal power: 75 / 65-80 W.
- Voltage: 220 VAC/12-24 DC.
- Frequency: 50/60 Hz.
- Consumption: 4 A.
- Nominal volume: NT-30 34 L NT-15: 14L.
- Optimal Semenbag doses: NT-30 120 NT-15: 60.