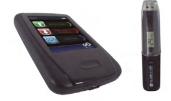

C € 10 Kg 54 x 36 x 46 cm 11.2 Kg 58 x 40 x 49 cm

DATALOGGER USB Temperature reading and storage.

DATAPAD For direct reading and configuration.