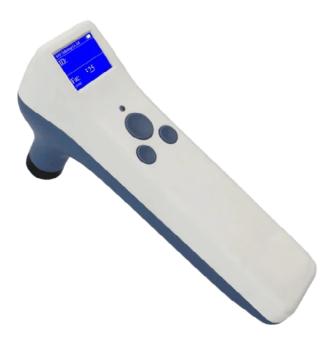

## **FAT SCAN**

## **Technical concept**

Portable instrument designed to measure backfat thickness by ultrasound quickly and accurately.

## **Characteristics**

- Measurement of thickness and layers of backfat by ultrasound.
- Possibility of electronic ear tag tracking for intelligent analysis.
- Compact design, lightweight, and easy to clean.
- USB plug-in charging
- Long working time, up to 22 hours.
- Clear, simple, and easy-to-use LCD display and buttons.
- Data transfer via Bluetooth to the application.
- M-mode for greater precision.
- Includes calibration column.

## TECHNICAL SPECIFICATIONS

Frecuency 2,5 MHz

Measurements Backfat thickness and layers

Measuring range 4-40mm
Display mode M Mode
Battery life 22 hours

Dimensions 180 mm x 105 mm x 55 mm

Probe weight 185 gr Screen size 1.5 inch Communication mode Bluetooth