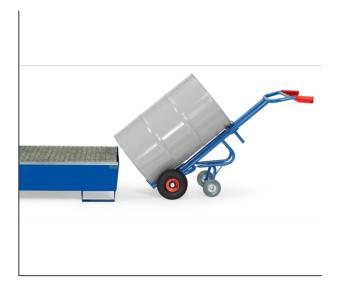

## **Product data sheet**

Article no.: 2079 Drum trolley

Welded tubular steel, powder-coated, RAL blue 5007, durable surface protection. Wheels with pneumatic tyres, hubs with roller bearings. Suitable for all rimmed 200 litre drums. With 2 additional supporting castor wheels made of solid rubber. With this version, filled barrels can easily be loaded and unloaded from pallets.

## **Technical Details:**

| Total load capacity (kg) | 300           |
|--------------------------|---------------|
| Total width (mm)         | 680           |
| Total height (mm)        | 1600          |
| Tyres                    | Pneumatic     |
| Wheel size (mm)          | 260 x 85      |
| Weight (kg)              | 20,5          |
| Country of origin        | Germany       |
| Warranty (years)         | 10            |
| Customs tariff number    | 8716800000    |
| GTIN                     | 4017976020792 |
|                          | I             |