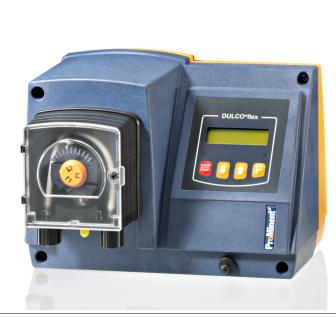

# Peristaltic Pump DULCO®flex DF4a

The optimum pump for use in swimming pools, hot tubs and spa and wellness facilities.

#### Capacity range 1.5 - 12 l/h, 4 - 2 bar

There are three designs of DULCO®flex DF4a available.

- Metering chemicals
- Metering activated charcoal

### Your benefits

- Language-neutral user navigation
- Continuous adjustment of capacity
- Hose material in PharMed<sup>®</sup>
- Full control, as the capacity is shown in I/h in the display