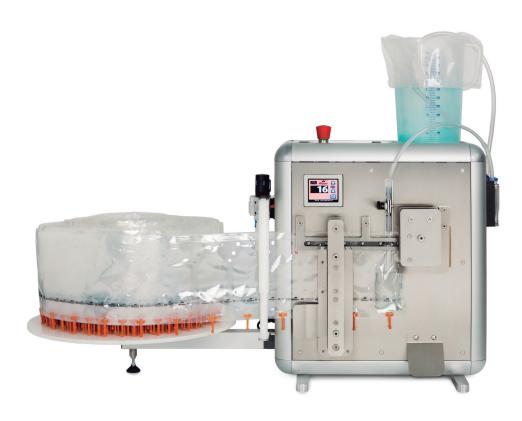

## SIMPLYMATIC

Automatic packaging of semen doses, 650 pcs/hour

## "EASY SOLUTION FOR AUTOMATING PACKAGING"

Unique equipment in the market for packaging semen doses where identification is not required, intuitive and easy to use.

## Fast, simple and resistant

- Packaging speed 600-650 pcs/hour
- Easy operation, suitable for any type of user.
- Compact design to fit any production facility.
- Robust, built in aluminum and stainless steel, easy to clean.
- Color touchscreen for interactive control and status information of the equipment.
- Features control and actioning devices that guarantee high work reliability.