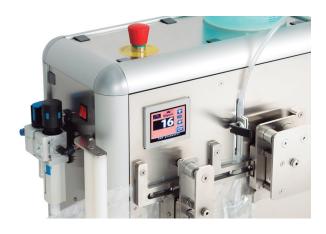

## Fast, simple and resistant

- Packaging speed 600-650 pcs/hour
- Easy operation, suitable for any type of user.
- Compact design to fit any production facility.
- Robust, built in aluminum and stainless steel, easy to clean.
- Color touchscreen for interactive control and status information of the equipment.
- Features control and actioning devices that guarantee high work reliability.