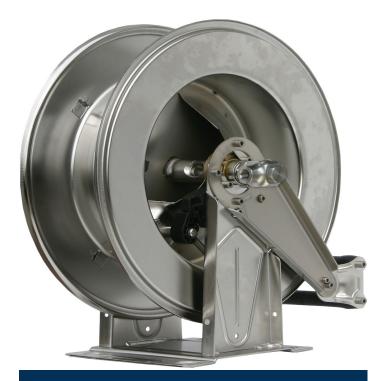

## RM 434 STAINLESS STEEL AUTOMATIC HOSE REEL UP TO 21M

## **Product Description**

Type 01, suitable for following hoses:17mm hose = 21m capacity19.5mm hose = 16m capacity22mm hose = 14m capacity

## **Technical Details**

| Inlet:                | 1/2" Female                                                            |
|-----------------------|------------------------------------------------------------------------|
| Outlet:               | 1/2" Female                                                            |
| Material:             | Stainless Steel                                                        |
| Bar:                  | 300                                                                    |
| Length:               | 21m                                                                    |
| Max Temp °C:          | 90                                                                     |
| DN Internal Diameter: | 12mm                                                                   |
| Dimensions:           | - Height 460mm<br>- Width 186mm<br>- Depth 420mm<br>- Reel Width 140mm |
| Weight:               | 14.00                                                                  |